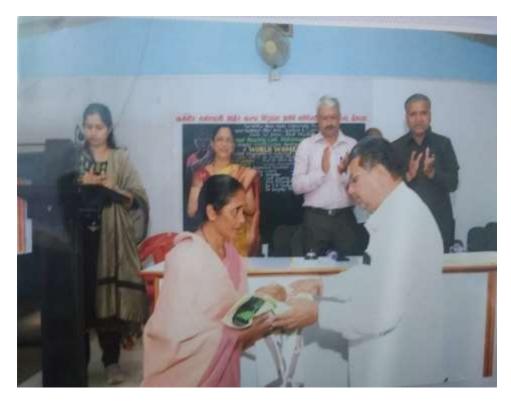

Yours faithfully,

(Hitendra Aher)

Principal. Karmveer Ramraoji Aher Arts, Sci. & Comm.Collge, Deola (Nashik)

Chief guest Nitin Borse while guiding on the occasion of Women's Day

Vice Principal Joshi Sir felicitating the women on the occasion of Women's Day

Vice Principal Dr.A.B.Pawar felicitating the women on the occasion of Women's Day

Vice Principal B.K.Roundal felicitating the women on the occasion of Women's Day

Principal Aher Sir felicitating the women on the occasion of Women's Day