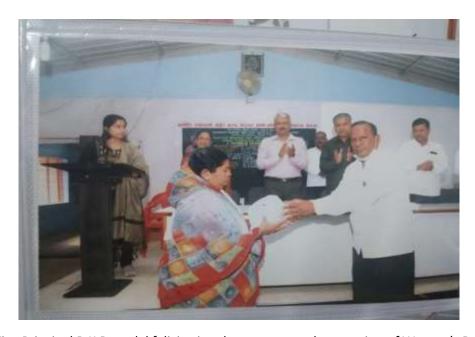

#### Year-2021-22

Karmaveer Ramraoji Aher College of Arts, Science and Commerce Internal Quality Assurance Cell and Student Development Board jointly organized a Gender Sensitization Awareness Program on the occasion of Women's Day on 8th March 2022. The program was started by the chief guest Prof. Dr. Nitin Borse lighting the lamp and worshiping the frame of Kranti Jyoti Savitribai Phule. On the occasion of Women's Day, the women who took care of the responsibility of the familyafter the death of their husband were felicitated. Women who educated and created an ideal for the society were honored. Prof. Dr. Nitin Borse has enlighten the Gender Sensitization issue in a deep way. On this occasion Mrs. Jijabai Salve narrated the experiences of her struggling life journey. After this, the former vice- principal of the college Dr. Malti Aher guided the present students, parents and servants on the topic of need of time for equality between men and women. The distinction between men and women has been going on since ancient times. Women are still given a secondary position in the society. Today women are working shoulder to shoulder with men in every field. She has the ability to go from living in the soil to flying straight up in to the sky, but still she doesn't have the equal status in a patriarchal society. In fact, it is necessary to change the mindset of the society regarding equality between men and women. Because the physical development of men and women is different. But today women are seen to be making their place with competence. For women empowerment, women need to do their own work. Every family should have harmony between men and women. Along with formal education, women should also realize the value of life. It is said by the chief guest of the program Prof. Nitin Borse. On this occasion, Principal Hitendra Aher was the chairperson of this programme. The program was introduced by Head, Department of Hindi, and Prof. Dr. Jaymala Chandratre. Today's woman is not weak, but she is strong, capable and hardworking. She has the skills to take care of family and professional work. The government has empowered her. Similarly, she has also gained freedom. But today's woman is not independent. A woman is stronger than a man, because she has the strength to face any life-threatening situations. No matter how much pressure comes, she never succumbs to addiction. In the introduction, she expressed the view that she stands firmly in keeping with the situation.

Dr. Malti Aher, Vice Principal Dr. A. B. Pawar, Vice Principal V. M. Joshi, Vice Principal B. K. Raudal, Headmistress Mrs. Pratibha Sagar, All head of the departments, professors and students of various subjects were present. The program was welcome by Prof. Dr. By Deepika Shinde and Student Development Board Officer Prof. Dr. S. D. Thackare concluded the programme with vote of thanks. Total 105 beneficiaries attended this program.