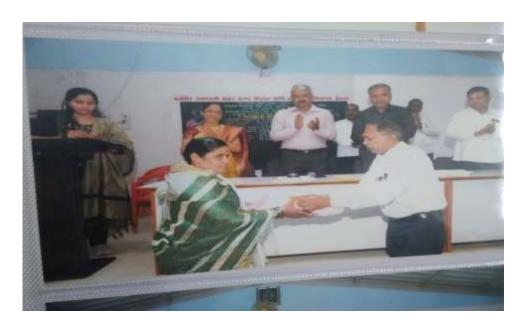

Yours faithfully,

(Hitendra Aher)

Principal. Karmveer Ramraoji Aher Arts, Sci. & Comm.Collge, Deola (Nashik)

Chief guest Nitin Borse while guiding on the occasion of Women's Day

Vice Principal Joshi Sir felicitating the women on the occasion of Women's Day

Vice Principal Dr.A.B.Pawar felicitating the women on the occasion of Women's Day

Vice Principal B.K.Roundal felicitating the women on the occasion of Women's Day

Principal Aher Sir felicitating the women on the occasion of Women's Day