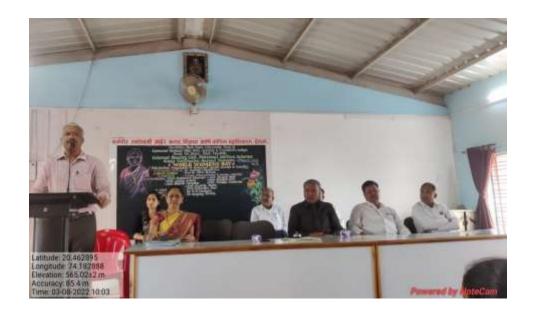

#### Year-2021-22

Karmaveer Ramraoji Aher College of Arts, Science and Commerce Internal Quality Assurance Cell and Student Development Board jointly organized a Gender Sensitization Awareness Program on the occasion of Women's Day on 8th March 2022. The program was started by the chief guest Prof. Dr. Nitin Borse lighting the lamp and worshiping the frame of Kranti Jyoti Savitribai Phule. On the occasion of Women's Day, the women who took care of the responsibility of the familyafter the death of their husband were felicitated. Women who educated and created an ideal for the society were honored. Prof. Dr. Nitin Borse has enlighten the Gender Sensitization issue in a deep way. On this occasion Mrs. Jijabai Salve narrated the experiences of her struggling life journey. After this, the former vice- principal of the college Dr. Malti Aher guided the present students, parents and servants on the topic of need of time for equality between men and women. The distinction between men and women has been going on since ancient times. Women are still given a secondary position in the society. Today women are working shoulder to shoulder with men in every field. She has the ability to go from living in the soil to flying straight up in to the sky, but still she doesn't have the equal status in a patriarchal society. In fact, it is necessary to change the mindset of the society regarding equality between men and women. Because the physical development of men and women is different. But today women are seen to be making their place with competence. For women empowerment, women need to do their own work. Every family should have harmony between men and women. Along with formal education, women should also realize the value of life. It is said by the chief guest of the program Prof. Nitin Borse. On this occasion, Principal Hitendra Aher was the chairperson of this programme. The program was introduced by Head, Department of Hindi, and Prof. Dr. Jaymala Chandratre. Today's woman is not weak, but she is strong, capable and hardworking. She has the skills to take care of family and professional work. The government has empowered her. Similarly, she has also gained freedom. But today's woman is not independent. A woman is stronger than a man, because she has the strength to face any life-threatening situations. No matter how much pressure comes, she never succumbs to addiction. In the introduction, she expressed the view that she stands firmly in keeping with the situation.

Dr. Malti Aher, Vice Principal Dr. A. B. Pawar, Vice Principal V. M. Joshi, Vice Principal B. K. Raudal, Headmistress Mrs. Pratibha Sagar, All head of the departments, professors and students of various subjects were present. The program was welcome by Prof. Dr. By Deepika Shinde and Student Development Board Officer Prof. Dr. S. D. Thackare concluded the programme with vote of thanks. Total 105 beneficiaries attended this program.