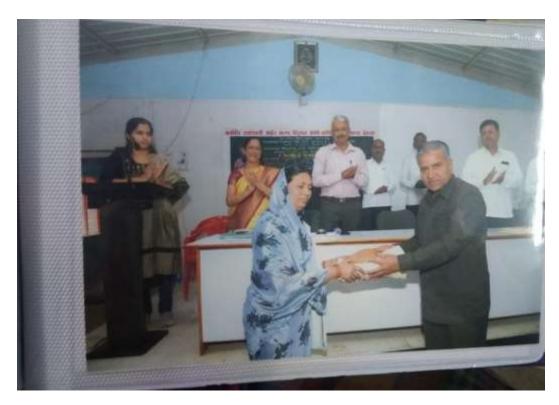

#### Year-2021-22

Karmaveer Ramraoji Aher College of Arts, Science and Commerce Internal Quality Assurance Cell and Student Development Board jointly organized a Gender Sensitization Awareness Program on the occasion of Women's Day on 8th March 2022. The program was started by the chief guest Prof. Dr. Nitin Borse lighting the lamp and worshiping the frame of Kranti Jyoti Savitribai Phule. On the occasion of Women's Day, the women who took care of the responsibility of the familyafter the death of their husband were felicitated. Women who educated and created an ideal for the society were honored. Prof. Dr. Nitin Borse has enlighten the Gender Sensitization issue in a deep way. On this occasion Mrs. Jijabai Salve narrated the experiences of her struggling life journey. After this, the former vice- principal of the college Dr. Malti Aher guided the present students, parents and servants on the topic of need of time for equality between men and women. The distinction between men and women has been going on since ancient times. Women are still given a secondary position in the society. Today women are working shoulder to shoulder with men in every field. She has the ability to go from living in the soil to flying straight up in to the sky, but still she doesn't have the equal status in a patriarchal society. In fact, it is necessary to change the mindset of the society regarding equality between men and women. Because the physical development of men and women is different. But today women are seen to be making their place with competence. For women empowerment, women need to do their own work. Every family should have harmony between men and women. Along with formal education, women should also realize the value of life. It is said by the chief guest of the program Prof. Nitin Borse. On this occasion, Principal Hitendra Aher was the chairperson of this programme. The program was introduced by Head, Department of Hindi, and Prof. Dr. Jaymala Chandratre. Today's woman is not weak, but she is strong, capable and hardworking. She has the skills to take care of family and professional work. The government has empowered her. Similarly, she has also gained freedom. But today's woman is not independent. A woman is stronger than a man, because she has the strength to face any life-threatening situations. No matter how much pressure comes, she never succumbs to addiction. In the introduction, she expressed the view that she stands firmly in keeping with the situation.

Dr. Malti Aher, Vice Principal Dr. A. B. Pawar, Vice Principal V. M. Joshi, Vice Principal B. K. Raudal, Headmistress Mrs. Pratibha Sagar, All head of the departments, professors and students of various subjects were present. The program was welcome by Prof. Dr. By Deepika Shinde and Student Development Board Officer Prof. Dr. S. D. Thackare concluded the programme with vote of thanks. Total 105 beneficiaries attended this program.